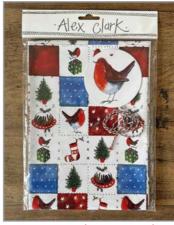

### Christmas Wrap & Tag Packs

Christmas Gift wrap is 50cm x 70cm and sold as loose sheets of 25 per design. Christmas Gift Tags are circular 8cm and are sold 4 in a pack.

XGW10 Christmas Dogs

XGW11 Christmas Quilt 1