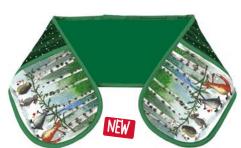

# Aprons & Oven Gloves NEW

Apron Size 70cm x 90cm (27.5" x 35.5"). All Aprons 100% Cotton. Each apron is supplied with a cream coloured hang tag. Double Oven Gloves Size: 17cm x 90cm (6.75" x 35.5").

All gloves 100% Cotton. Each glove is supplied with a cream coloured hang tag.

XGLV03 Festive Robins Oven Glove

XAP04 Festive Forest Apron