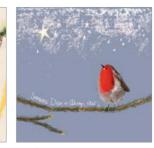

### Starlight Foiled Cards NE

Card Size 160mm x 160mm (6 1/4" x 6 1/4") with a white envelope. All cards have green foil applied for a special finish. All cards read "Merry Christmas and a Happy New Year" inside.