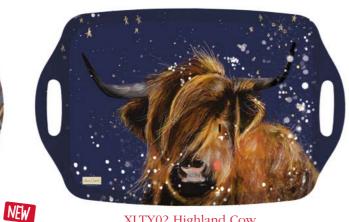

# Melamine Trays (Small/Medium/Large) Small Tray 207mm x 143mm. Medium Tray 382mm x 165mm. Large Tray 480mm x 312mm.

Made from melamine.

XMTY02 Robins With Stockings

XLTY01 Stag In The Bracken

XLTY02 Highland Cow