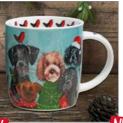

### Christmas Mugs

Mug Size 90mm high x 88mm wide at the top and 77mm wide at the base. Mugcapacity 400ml. Made from New Bone China.

XM13 Festive Cats

XM14 Festive Dogs

XM15 Festive Robins

XM02 Christmas Dogs

XM05 Robins & Mistletoe

XM07 Believe

XM08 Snow Is Falling

XM16

Festive Forest

XM09 Winter Walk

XM10 Robin & Star