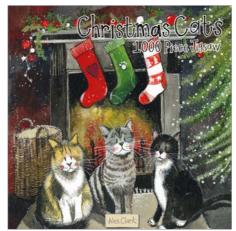

### Christmas Jigsaws

Our 1000 piece jigsaw puzzles have a finished size of 61cm x 61cm.

XJ01 Christmas Cats Jigsaw

XJ02 Christmas Dogs Jigsaw