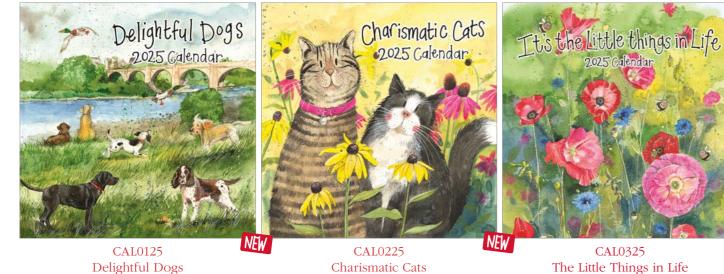

### Square Calendars

All Calendars are 225mm x 225mm in size and come packed in any denomination of six of each design.