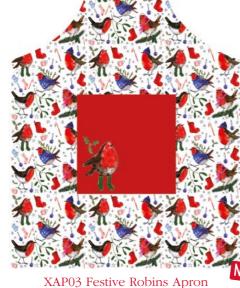

# Aprons & Oven Gloves NEW

Apron Size 70cm x 90cm (27.5" x 35.5"). All Aprons 100% Cotton. Each apron is supplied with a cream coloured hang tag. Double Oven Gloves Size: 17cm x 90cm (6.75" x 35.5").

All gloves 100% Cotton. Each glove is supplied with a cream coloured hang tag.

XGLV03 Festive Robins Oven Glove

XAP04 Festive Forest Apron