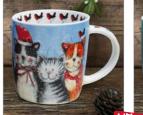

### Christmas Mugs

Mug Size 90mm high x 88mm wide at the top and 77mm wide at the base. Mugcapacity 400ml. Made from New Bone China.

XM13 Festive Cats

XM14 Festive Dogs

XM15 Festive Robins

XM02 Christmas Dogs