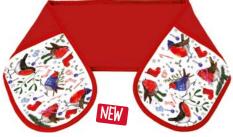

# Aprons & Oven Gloves NEW

Apron Size 70cm x 90cm (27.5" x 35.5"). All Aprons 100% Cotton. Each apron is supplied with a cream coloured hang tag. Double Oven Gloves Size: 17cm x 90cm (6.75" x 35.5").

All gloves 100% Cotton. Each glove is supplied with a cream coloured hang tag.

XGLV03 Festive Robins Oven Glove

XAP04 Festive Forest Apron