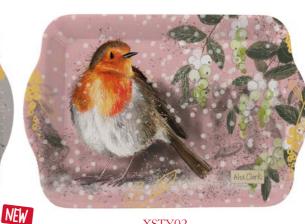

### Melamine Trays (Small/Medium/Large)

Small Tray 207mm x 143mm. Medium Tray 382mm x 165mm. Large Tray 480mm x 312mm. Made from melamine.

XSTY01 Robins On A Branch

XSTY02 Robin & Berries