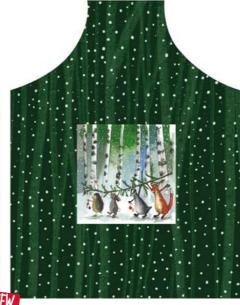

# Aprons & Oven Gloves NEW

Apron Size 70cm x 90cm (27.5" x 35.5"). All Aprons 100% Cotton. Each apron is supplied with a cream coloured hang tag. Double Oven Gloves Size: 17cm x 90cm (6.75" x 35.5").

All gloves 100% Cotton. Each glove is supplied with a cream coloured hang tag.

XGLV03 Festive Robins Oven Glove

XAP04 Festive Forest Apron