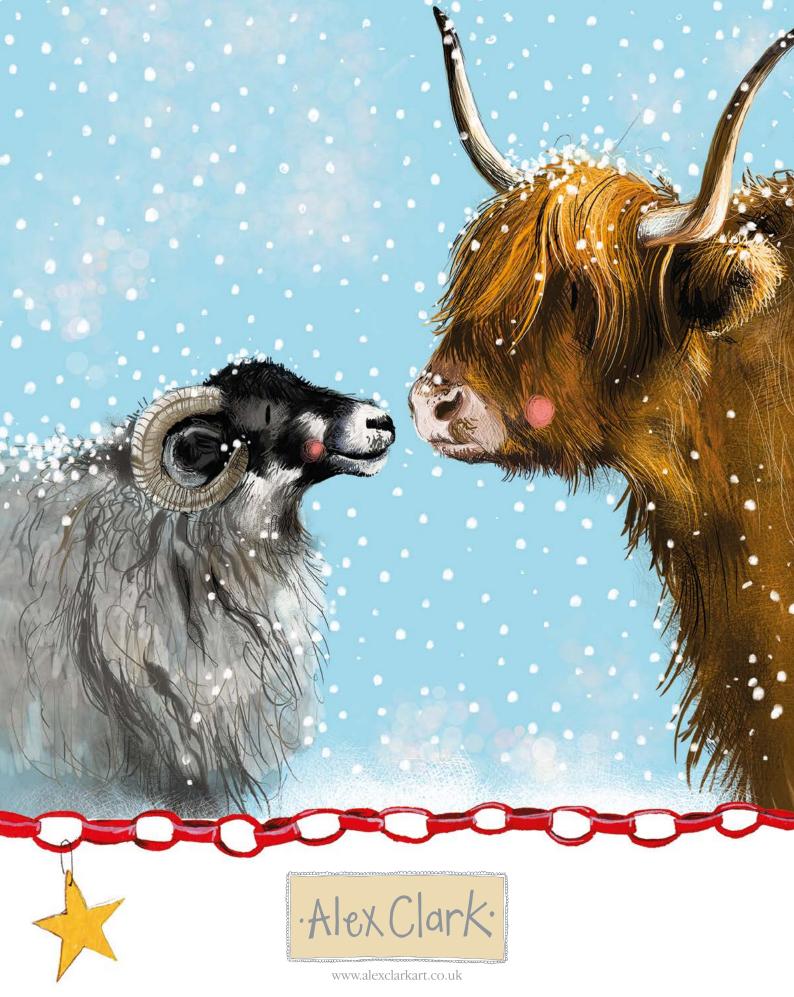

XS125 Stag In The Bracken XS126 Highland Cow In The Snow XS127 Sheep In The Snow

Caption: Happy Christmas

Starlight Foiled Cards

Card Size 160mm x 160mm (6 1/4" x 6 1/4") with a white envelope.

All cards are foiled for a special finish.