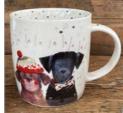

### Christmas Mugs

Mug Size 90mm high x 88mm wide at the top and 77mm wide at the base. Mugcapacity 400ml. Made from New Bone China.

XM13 Festive Cats

XM14 Festive Dogs

XM15 Festive Robins

XM02 Christmas Dogs

XM05 Robins & Mistletoe

XM07 Believe

XM08 Snow Is Falling

XM16

Festive Forest

XM09 Winter Walk

XM10 Robin & Star