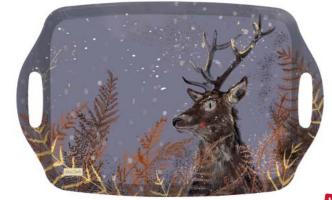

# Melamine Trays (Small/Medium/Large) Small Tray 207mm x 143mm. Medium Tray 382mm x 165mm. Large Tray 480mm x 312mm.

Made from melamine.

XMTY02 Robins With Stockings

XLTY01 Stag In The Bracken

XLTY02 Highland Cow