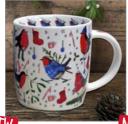

### Christmas Mugs

Mug Size 90mm high x 88mm wide at the top and 77mm wide at the base. Mugcapacity 400ml. Made from New Bone China.

XM13 Festive Cats

XM14 Festive Dogs

XM15 Festive Robins

XM02 Christmas Dogs