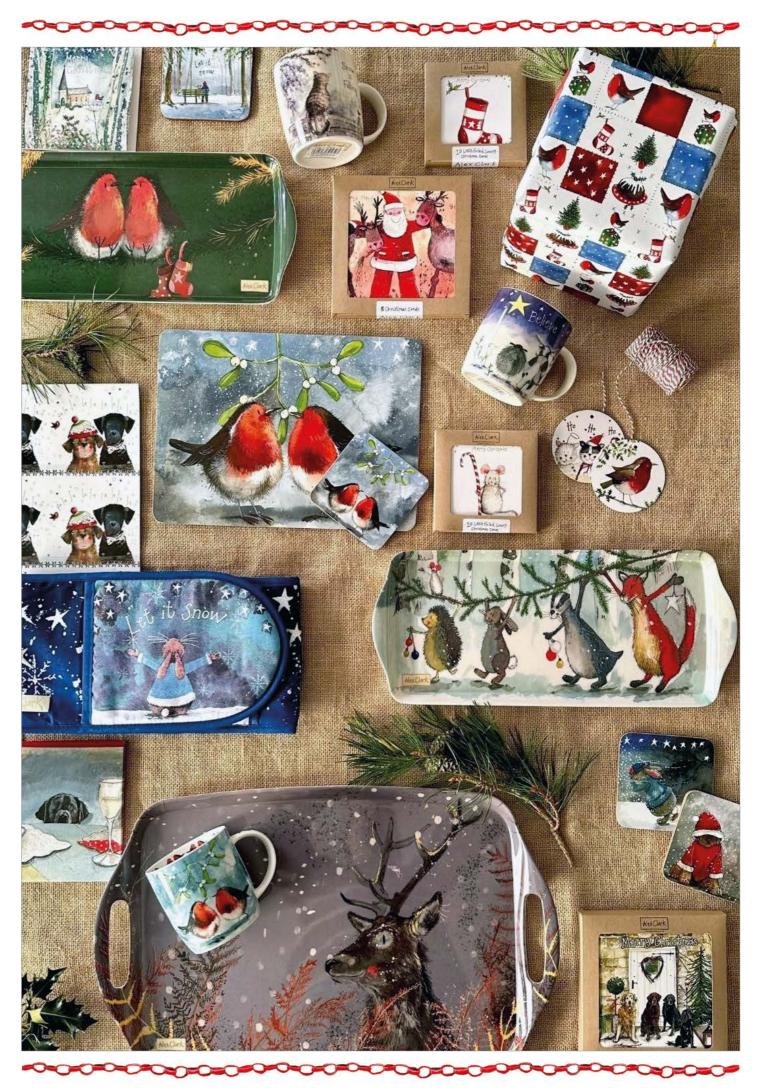

### Christmas Mugs

Mug Size 90mm high x 88mm wide at the top and 77mm wide at the base. Mugcapacity 400ml. Made from New Bone China.

XM13 Festive Cats

XM14 Festive Dogs

XM15 Festive Robins

XM02 Christmas Dogs

XM05 Robins & Mistletoe

XM07 Believe

XM08 Snow Is Falling

XM16

Festive Forest

XM09 Winter Walk

XM10 Robin & Star

### Christmas Coasters

Coaster Size 100mm x 100mm (4" x 4") with laminated top and cork backing.

Festive Cats

Festive Dogs

Festive Robins

XC16 Festive Forest

Twinkle Twinkle

XC04 Robin

XC05 Footsteps

XC06 Tiny Tim

XC07 Christmas Robins

XC08 Let it Snow

XC09 Believe

XC10 Snow is Falling

XC11 Winter Walks

XC12 Robin & Star

### Christmas Placemats

Placemat Size 290mm x 215mm (11.5" x 8.5") with laminated top and cork backing.

XMT01 Let it Snow

XMT03 Christmas Dogs

Christmas Cats

### Christmas Lap Trays

Lap Tray Size 440mm x 342mm (13.5" x 17.3"). Made from melamine with wood trim and fabric covered bean bag base.

XLP03 Festive Robins

XLP04 Festive Farm

### Melamine Trays (Small/Medium/Large)

Small Tray 207mm x 143mm. Medium Tray 382mm x 165mm. Large Tray 480mm x 312mm. Made from melamine.

XSTY01 Robins On A Branch

XSTY02 Robin & Berries

# Melamine Trays (Small/Medium/Large) Small Tray 207mm x 143mm. Medium Tray 382mm x 165mm. Large Tray 480mm x 312mm.

Made from melamine.

XMTY02 Robins With Stockings

XLTY01 Stag In The Bracken

XLTY02 Highland Cow