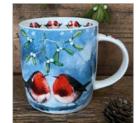

### Christmas Mugs

Mug Size 90mm high x 88mm wide at the top and 77mm wide at the base. Mugcapacity 400ml. Made from New Bone China.

XM13 Festive Cats

XM14 Festive Dogs

XM15 Festive Robins

XM02 Christmas Dogs