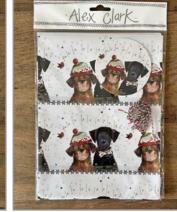

### Boxed Christmas Cards

8 Cards of one design packaged in an attractive Kraft board box. Each card is 140mm x 140mm with red envelopes. All cards in this range have Merry Christmas & a Happy New Year written inside.

XB32 Festive Dogs

XB33 Festive Robins Caption: Blank

XB34 Festive Farm

XB35 Reindeer Caption: Blank

XB36 Mountain Hare XB01 Christmas Dogs XB02 Christmas Cats Caption: Merry Christmas & a Happy New Year

Caption: Merry Christmas

Caption: Merry Christmas

XB03 Christmas Sheep XB04 Christmas Hare Caption: Wishing you a Wonderful Christmas

XB06 Christmas Ponies XB07 Christmas Church XB08 Christmas Robin XB09 Christmas Friends XB10 Christmas Bear Caption: Blank