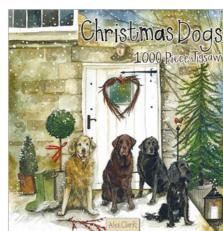

### Christmas Jigsaws

Our 1000 piece jigsaw puzzles have a finished size of 61cm x 61cm.

XJ01 Christmas Cats Jigsaw

XJ02 Christmas Dogs Jigsaw