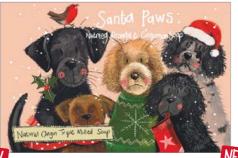

### Christmas Soaps

Natural Triple Milled Soap made with sustainable ingredients in the UK. Each bar is 100g and packaged in a recyclable box.

Season's Tweetings Nutmeg, Orange and Cinnamon

Santa Paws Nutmeg, Orange and Cinnamon