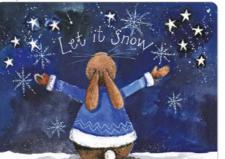

### Christmas Placemats

Placemat Size 290mm x 215mm (11.5" x 8.5") with laminated top and cork backing.

XMT01 Let it Snow

XMT03 Christmas Dogs

Christmas Cats