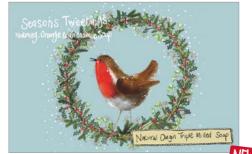

### Christmas Soaps

Natural Triple Milled Soap made with sustainable ingredients in the UK. Each bar is 100g and packaged in a recyclable box.

Season's Tweetings Nutmeg, Orange and Cinnamon

Santa Paws Nutmeg, Orange and Cinnamon