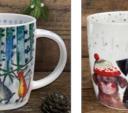

### Christmas Mugs

Mug Size 90mm high x 88mm wide at the top and 77mm wide at the base. Mugcapacity 400ml. Made from New Bone China.

XM13 Festive Cats

XM14 Festive Dogs

XM15 Festive Robins

XM02 Christmas Dogs

XM05 Robins & Mistletoe

XM07 Believe

XM08 Snow Is Falling

XM16

Festive Forest

XM09 Winter Walk

XM10 Robin & Star