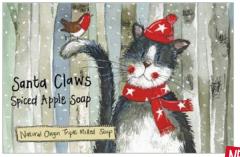

Fab-Yule-Us Friends Spiced Apple

Santa Claws Spiced Apple

Highland Fling Saffron, Amber, Moss and Fir

SP22 Fleece Navidad Saffron, Amber, Moss and Fir