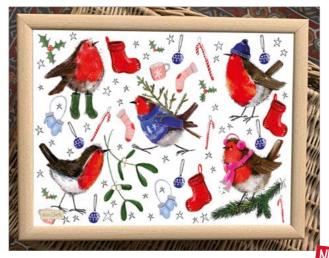

# Melamine Trays (Small/Medium/Large) Small Tray 207mm x 143mm. Medium Tray 382mm x 165mm. Large Tray 480mm x 312mm.

Made from melamine.

XMTY02 Robins With Stockings

XLTY01 Stag In The Bracken

XLTY02 Highland Cow