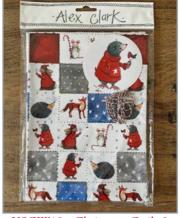

### Christmas Wrap & Tag Packs

Christmas Gift wrap is 50cm x 70cm and sold as loose sheets of 25 per design. Christmas Gift Tags are circular 8cm and are sold 4 in a pack.

XGW10 Christmas Dogs

XGW11 Christmas Quilt 1

XGW12 Christmas Quilt 2