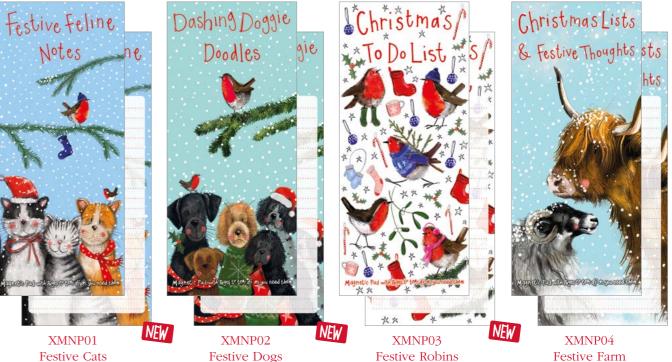

### Magnetic To Do Lists

Size 225mm X 100cm X 10mm (9" x 4" x 0.3"). Soft backed with a 2mm circular magnet for fixing and contains 100 lined and illustrated pages for making those vital notes.

Festive Cats