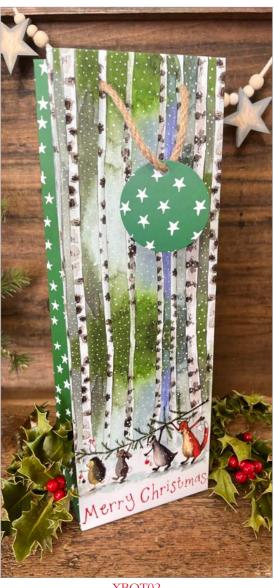

gs are circular 8cm and are sold 4 in a pack.











XGW10 Christmas Dogs









XGW11 Christmas Quilt 1

XGW12 Christmas Quilt 2



### Christmas Wrap & Tag Packs

Each pack of wrap comes with two sheets of paper and two matching gift tags in a biodegradable bag.





XSGW09 - Christmas Cats







XSGW12 - Christmas Quilt 2



(Wildlife)



- Small: 125mm x 125mm x 65mm (5" x 5" x 2.5")
- Medium: 250mm x 250mm x 100mm ( 10" x 10" x 3.5")
- Large: 340mm x 340mm x 120mm (13.5" x 13.5" x 4.75")
- Bottle bag: 125mm x 125mm x 65mm (5" x 5" x 2.5")



Large XLB05 / Medium XMB05 / Small XSMB05 Robin & Icicles



Large XLB07 / Medium XMB07 / Small XSMB07 Christmas Cat



Large XLB08 / Medium XMB08 / Small XSMB08 Christmas Dog



Large XLB06 / Medium XMB06 / Small XSMB06 Christmas Friends



XBOT02 Christmas Friends



### Christmas Mugs

Mug Size 90mm high x 88mm wide at the top and 77mm wide at the base. Mugcapacity 400ml. Made from New Bone China.



XM13 Festive Cats



XM14 Festive Dogs



XM15 Festive Robins





XM02 Christmas Dogs



XM05 Robins & Mistletoe



XM07 Believe



XM08 Snow Is Falling



XM16

Festive Forest

XM09 Winter Walk



XM10 Robin & Star



### Christmas Coasters

Coaster Size 100mm x 100mm (4" x 4") with laminated top and cork backing.



Festive Cats



Festive Dogs



Festive Robins



XC16 Festive Forest



Twinkle Twinkle



XC04 Robin



XC05 Footsteps



XC06 Tiny Tim



XC07 Christmas Robins



XC08 Let it Snow



XC09 Believe



XC10 Snow is Falling



XC11 Winter Walks



XC12 Robin & Star



### Christmas Placemats

Placemat Size 290mm