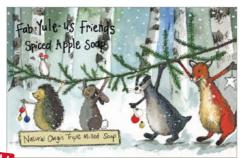

Fab-Yule-Us Friends Spiced Apple

Santa Claws Spiced Apple

Highland Fling Saffron, Amber, Moss and Fir

SP22 Fleece Navidad Saffron, Amber, Moss and Fir