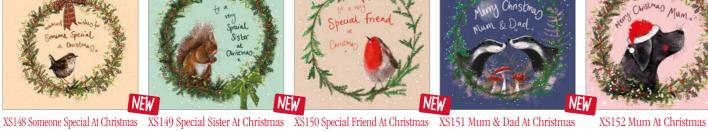

XS144 Merry Christmas Granddaughter XS145 Merry Christmas Someone Special XS146 Merry Christmas Special Friend XS147 Merry Christmas Someone Dear Caption: Happy Christmas to a Caption: To Someone very special Caption: Happy Christmas to a Caption: Someone Dear is always with all my love at Christmas

very special friend

Near, Card is blank inside.