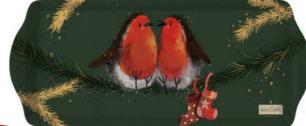

# Melamine Trays (Small/Medium/Large) Small Tray 207mm x 143mm. Medium Tray 382mm x 165mm. Large Tray 480mm x 312mm.

Made from melamine.

XMTY02 Robins With Stockings

XLTY01 Stag In The Bracken

XLTY02 Highland Cow