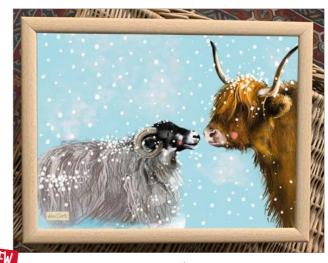

# Melamine Trays (Small/Medium/Large) Small Tray 207mm x 143mm. Medium Tray 382mm x 165mm. Large Tray 480mm x 312mm.

Made from melamine.

XMTY02 Robins With Stockings

XLTY01 Stag In The Bracken

XLTY02 Highland Cow