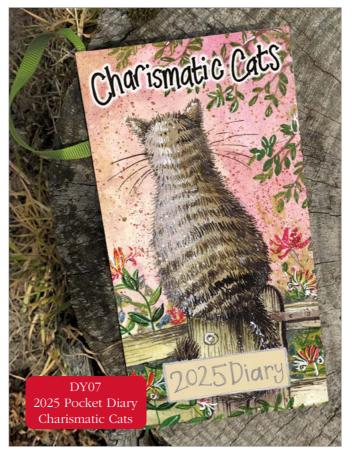

### Diaries

Our Softback Desk Diary measures 150mm x 215mm and is 15mm thick containing full colour illustrations at the beginning of each month. The Hardback Pocket Diary measures 88mm x 165mm and is 15mm thick containing full colour illustrations at the beginning of each month.