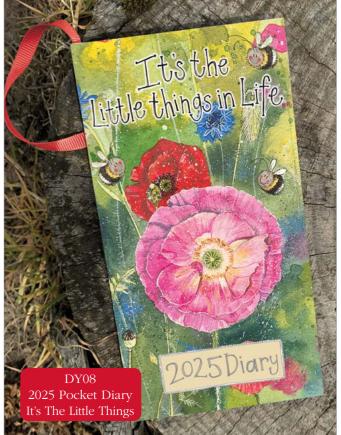

### Diaries

Our Softback Desk Diary measures 150mm x 215mm and is 15mm thick containing full colour illustrations at the beginning of each month. The Hardback Pocket Diary measures 88mm x 165mm and is 15mm thick containing full colour illustrations at the beginning of each month.