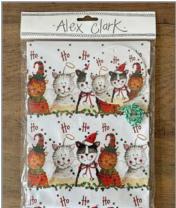

### Boxed Christmas Cards

8 Cards of one design packaged in an attractive Kraft board box. Each card is 140mm x 140mm with red envelopes. All cards in this range have Merry Christmas & a Happy New Year written inside.

XB32 Festive Dogs

XB33 Festive Robins Caption: Blank

XB34 Festive Farm

XB35 Reindeer Caption: Blank

XB36 Mountain Hare XB01 Christmas Dogs XB02 Christmas Cats Caption: Merry Christmas & a Happy New Year

Caption: Merry Christmas

Caption: Merry Christmas

XB03 Christmas Sheep XB04 Christmas Hare Caption: Wishing you a Wonderful Christmas

XB06 Christmas Ponies XB07 Christmas Church XB08 Christmas Robin XB09 Christmas Friends XB10 Christmas Bear Caption: Blank