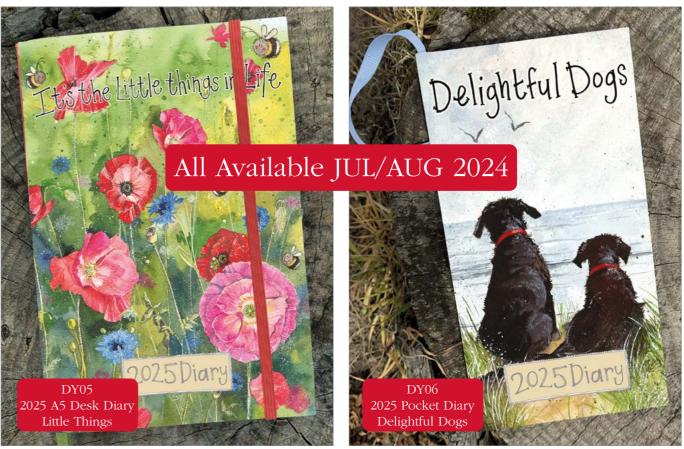

### Diaries

Our Softback Desk Diary measures 150mm x 215mm and is 15mm thick containing full colour illustrations at the beginning of each month. The Hardback Pocket Diary measures 88mm x 165mm and is 15mm thick containing full colour illustrations at the beginning of each month.