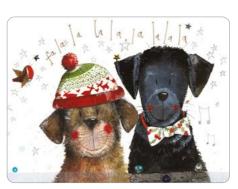

### Sparkle Christmas Cards

160mm x 160mm with a white hammered finish envelope. All cards read "Merry Christmas and a Happy New Year" inside.

XS24 Christmas Farm House

XS46 Joy to the World

**XS47** Fa La La La La Caption: Fa La La La La