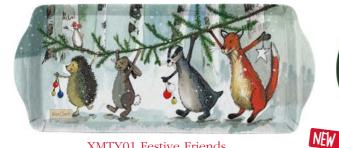

# Melamine Trays (Small/Medium/Large) Small Tray 207mm x 143mm. Medium Tray 382mm x 165mm. Large Tray 480mm x 312mm.

Made from melamine.

XMTY02 Robins With Stockings

XLTY01 Stag In The Bracken

XLTY02 Highland Cow