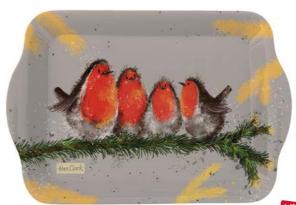

### Melamine Trays (Small/Medium/Large)

Small Tray 207mm x 143mm. Medium Tray 382mm x 165mm. Large Tray 480mm x 312mm. Made from melamine.

XSTY01 Robins On A Branch

XSTY02 Robin & Berries